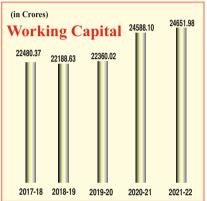

#### 8. WORKING CAPITAL

The average working capital of the bank stood at 8259.89 crore as on 31.3.2022 against Rs.7651.87 crore as on 31.3.2021.