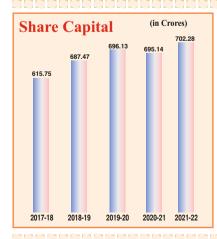

#### 1. SHARE CAPITAL

The paid up share capital of the Bank is Rs. 169.41 crore as on 31.3.2022.

#### I. SHARE CPAITAL

Share Capital is one of the major components of bank's owned funds. At the end of year 2021-2022 the paid up share capital of the bank was Rs. 169.41 crores DCCBs share holding is Rs. 169.21 crores.