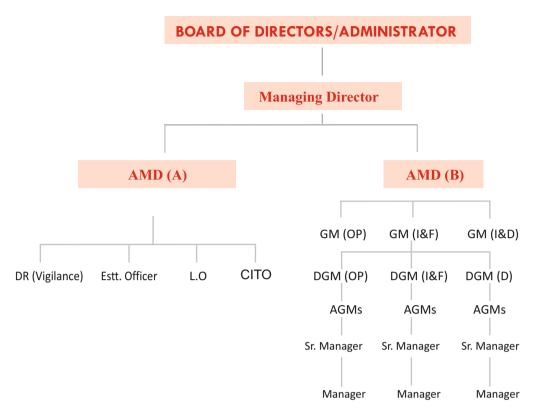

#### **MANAGEMENT**

The BOD of the Bank has been elected on 25 February, 2016. The tenure has completed on 24.02.21, now management of the Bank is being look after by Administrator.

The Administrator lays down the broad policies regarding the working of the Bank. Besides the professionals, as given below in the organisational chart, officers & others are working for implementation of these policies during 2021-2022.

#### **BOARD OF DIRECTORS**

The Board of Directors used to be constituted for a period of 5 years. The previous Board was constituted as follows:-

- ★ One Director each shall be elected from 14 Central Cooperative Banks which have highest CRAR as on the date to be determined by Registrar Cooperative Societies, Punjab. Another two Directors shall be elected from 6 Central Cooperative Banks which have lowest CRAR as on the date to be determined by Registrar Cooperative Societies, Punjab.
- ★ Maximum two nominees of the Government so long as Government Contribution to share capital of the Bank lasts.
- ★ Registrar or his nominee not below the rank of Additional Registrar.
- ★ Managing Director of the Bank.
- ★ Representative of NABARD.
- ★ Two professionals to be coopted as Directors by the Board of Directors from amongst the persons who are eligible as per fit and proper criteria fixed by Reserve Bank of India for cooption of Directors. Such Directors shall not have any voting rights.

The members of the Board of Directors elect from amongst themselves, the Chairman and Vice Chairman.

After the expiry of tenure of above board in February 2021, the working of Bank is being looked after by Administrator, who is RCS Punjab