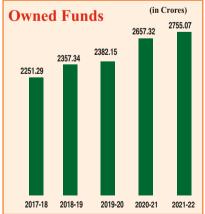

#### II. RESERVES AND OTHER FUNDS

Reserves & other funds are the major component of owned funds which have registered a sizeable increase during the year under report. During 2021, the reserve funds stood at Rs. 690.28 crore which rose to Rs.744.17 crores as on 31.3.2022. The breakup of various funds/reserves for the last three years is given below:-

(Rs. in lacs)

| BA       | I A I | V( | :F /   | ١S | NΩ | V |
|----------|-------|----|--------|----|----|---|
| $D \cap$ | ∟∕≺ı  | v  | - L- ^ | ٦) | O1 | v |

| S. No. | Name of Fund                               | 31.3.2020 | 31.3.2021 | 31.3.2022 |
|--------|--------------------------------------------|-----------|-----------|-----------|
| 1.     | Statutory Reserve Fund                     | 18093.50  | 18537.72  | 19721.01  |
| 2.     | Agri. Credit Stab. Fund                    | 15716.29  | 16445.81  | 17641.99  |
| 3.     | Building Fund                              | 1523.74   | 1523.74   | 1523.74   |
| 4.     | Dividend Equalisation Fund                 | 7.00      | 7.00      | 7.00      |
| 5.     | Bad & Doubtful Debt Fund                   | 8821.68   | 9301.36   | 10579.23  |
| 6.     | Investment Depreciation Fund               | 721.28    | 721.28    | 721.28    |
| 7.     | Employees Welfare Fund                     | 85.11     | 120.64    | 418.05    |
| 8.     | PACS & CCBs Dev. Fund                      | 218.67    | 218.67    | 240.84    |
| 9.     | Coop. Education Training Fund              | 23.04     | 23.04     | 23.04     |
| 10.    | Common Good Fund                           | 287.12    | 303.77    | 381.56    |
| 11.    | Share Transfer Fund                        | 316.04    | 322.89    | 650.80    |
| 12.    | Coop. Development Fund                     |           |           |           |
| 13.    | Primary Coop. Socs. Vikas Fund             | 178.48    | 196.24    | 243.57    |
| 14.    | Building & Infrastructure Development Fund | 2276.62   | 2489.82   | 3057.76   |
| 15.    | Provision for Bad & Doubtful Debt          | 3358.68   | 3667.59   | 4058.83   |
| 16.    | Revaluation Reserve                        | 15146.06  | 15146.06  | 15146.06  |
| 17.    | Provision for NPA (IRAC)                   | 1.92      | 1.92      | 1.92      |
|        | TOTAL:                                     | 66775.23  | 69027.56  | 74416.68  |