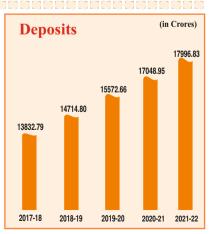

#### III. DEPOSITS

Deposits formed the largest single source of funds of the bank and it plays a pivotal role as an indispensable component of the working capital of the bank. Considerable increase in the deposits of the bank is being noticed on account of customer oriented efforts putup by the staff.

Individuals, cooperative banks, cooperative institutions and other organisations whom the banking facilities are provided have helped the bank in increasing its deposit base. Introduction of different type of deposit schemes to suit different segments of society, cultivate saving habits in individuals in addition to subsidiary services of providing lockers, carrying out standing instructions, collection of cheques and bills, remittance of funds through RTGS/NEFT, Demand Drafts etc. and emphasis on personalised service has been the backbone of bank's deposit mobilisation efforts.

The deposits of the bank stood at Rs. 3378.05 crore as on 31.3.2021 which rose to Rs. 3714.34 crores as on 31.3.2022.

Type wise break up of Deposits as on 31.3.2022 is given below:-

(Rs. in lacs)

| Particulars      | Amount in | % to total | Amount in | % to total |
|------------------|-----------|------------|-----------|------------|
|                  | lacs      | deposits   | lacs      | deposits   |
|                  | 31.3.2021 | 31.3.2021  | 31.3.2022 | 31.3.2022  |
| Current Deposits | 18564.47  | 5.50       | 15446.56  | 4.16       |
| Call Deposits    | 1.38      |            | 1.25      |            |
| Saving Deposits  | 25168.20  | 7.45       | 39324.64  | 10.59      |
| Fixed Deposits   | 294071.16 | 87.05      | 316662.97 | 85.25      |
| TOTAL:           | 337805.21 | 100.00     | 371435.42 | 100%       |