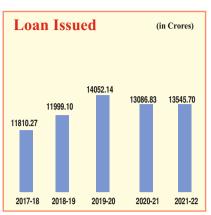

#### 6. ADVANCES

The total loans and advances outstanding as on 31.3.2022 stood at Rs. 5525.89 crore against Rs.5518.21 crore as on 31.3.21.