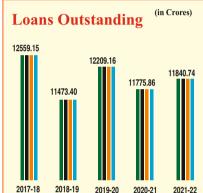

#### 6. ADVANCES

The total loans and advances outstanding as on 31.3.2022 stood at Rs. 5525.89 crore against Rs.5518.21 crore as on 31.3.21.