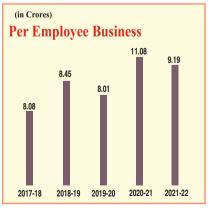

## **IMPORTANT STATISTICAL DATA**

(Amt. in Lacs)

| Particulars      | 31.3.2020 | 313.2021  | 31.3.2022 | % growth  | % growth  |
|------------------|-----------|-----------|-----------|-----------|-----------|
|                  |           |           |           | over 2020 | over 2021 |
|                  |           |           |           | in 2021   | in 2022   |
| 1                | 2         | 3         | 4         | 5         | 6         |
| Share Capital    | 16700.64  | 16941.34  | 16941.34  | 1.44%     | N.A.      |
| Reserves         | 66775.23  | 69027.52  | 74416.99  | 3.37%     | 7.8%      |
| Own Funds        | 87521.88  | 90701.73  | 94309.43  | 3.63%     | 1.19%     |
| Deposits         | 355146.29 | 337805.21 | 371435.42 | -4.88%    | 9.95%     |
| Borrowings       | 415764.24 | 428269.70 | 406320.89 | 3.01%     | -5.12%    |
| Investments      | 271459.35 | 283272.46 | 295437.19 | 4.35%     | 4.29%     |
| Loans & Advances | 565987.41 | 551820.67 | 552589.18 | -2.50%    | 0.14%     |
| Per Employee     | 3060.24   | 3434.85   | 3473.77   | 12.24%    | 1.13%     |
| Business         |           |           |           |           |           |
| Per Branch       | 51174.01  | 46822.41  | 51334.63  | -8.50%    | 9.63%     |
| Business         |           |           |           |           |           |
| NPA (%)          | 1.03      | 1.04      | 1.00      | 0.97%     | - 3.85%   |