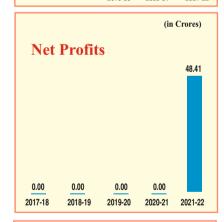

#### 9. PROFITS

The bank has earned a net profit of Rs.29.51 crore (after tax) during the year 2021-22.