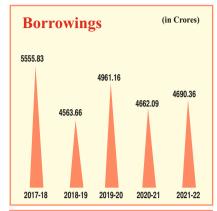

#### IV. BORROWINGS

To meet the credit gap and to fulfil the bank's financial obligations under different types of lending programmes, the bank acts as facilitator for financial assistance received from NABARD, Govt. and other national financial institutions to CCBs. Borrowings during the year 2021-22 were to the tune of Rs.4063.21 crores. The borrowings formed 49.19% of the working capital during the year 2021-2022. The detail of borrowings according to the sources and type is indicated below:-

(Rs. in lacs)

Borrowing Outstanding as on 31.3.2022

| A. | FROM NABARD |                                               |           |  |  |
|----|-------------|-----------------------------------------------|-----------|--|--|
|    | a)          | S.T. Agriculture loan                         | 383210.00 |  |  |
|    |             | for financing SAO                             |           |  |  |
|    | b)          | For Oil Seeds                                 | 800.00    |  |  |
|    | c)          | Loan under Farm/Non Fa <mark>rm</mark> Sector | 22298.26  |  |  |
|    | d)          | For Marketing Allied Activities               | 0.00      |  |  |
| В. | FROM (      | GOVERNMENT OF PUNJAB                          |           |  |  |
|    | a)          | Loan for strenghtening Overdram               | 12.63     |  |  |
|    | b)          | Agriculture Credit Stabilization Fund         |           |  |  |
| C. | BORRO       | WING FROM OTHER BANKS (Against FDRs)          | 0.00      |  |  |
|    | TOTAL :     |                                               | 406320.89 |  |  |