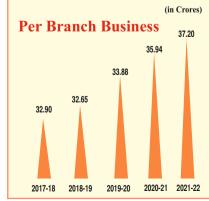

## **IMPORTANT STATISTICAL DATA**

(Amt. in Lacs)

| Particulars      | 31.3.2020 | 313.2021  | 31.3.2022 | % growth  | % growth  |
|------------------|-----------|-----------|-----------|-----------|-----------|
|                  |           |           |           | over 2020 | over 2021 |
|                  |           |           |           | in 2021   | in 2022   |
| 1                | 2         | 3         | 4         | 5         | 6         |
| Share Capital    | 16700.64  | 16941.34  | 16941.34  | 1.44%     | N.A.      |
| Reserves         | 66775.23  | 69027.52  | 74416.99  | 3.37%     | 7.8%      |
| Own Funds        | 87521.88  | 90701.73  | 94309.43  | 3.63%     | 1.19%     |
| Deposits         | 355146.29 | 337805.21 | 371435.42 | -4.88%    | 9.95%     |
| Borrowings       | 415764.24 | 428269.70 | 406320.89 | 3.01%     | -5.12%    |
| Investments      | 271459.35 | 283272.46 | 295437.19 | 4.35%     | 4.29%     |
| Loans & Advances | 565987.41 | 551820.67 | 552589.18 | -2.50%    | 0.14%     |
| Per Employee     | 3060.24   | 3434.85   | 3473.77   | 12.24%    | 1.13%     |
| Business         |           |           |           |           |           |
| Per Branch       | 51174.01  | 46822.41  | 51334.63  | -8.50%    | 9.63%     |
| Business         |           |           |           |           |           |
| NPA (%)          | 1.03      | 1.04      | 1.00      | 0.97%     | - 3.85%   |