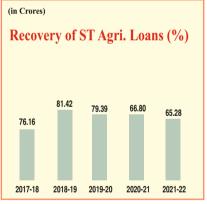

#### 7. RECOVERY OF LOANS

Recovery of loans as on 31.3.2022 was 98.96% whereas it was 98.91% as on 31.3.2021.